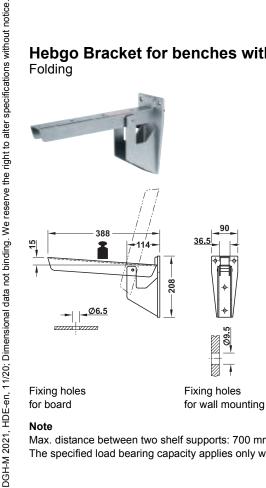

## Hebgo Bracket for benches with load bearing capacity of 500 kg per pair Folding

Area of application: For benches Material: Steel

Version: With and without pull-in spring

Packing: 1 piece

## Note

Max. distance between two shelf supports: 700 mm.

The specified load bearing capacity applies only with even load distribution (surface load) and proper and reliable attachment to the wall.