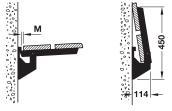

## Installation

Note dimension M when installing to guarantee functionality.

- > Dimension M minimum value: 17 mm
- > Seat thickness: 30 mm
- > Effective length of support arm: 380 mm

|                        | Hot-<br>galvanized |  |
|------------------------|--------------------|--|
| Without pull-in spring | 287.47.917         |  |
| With pull-in spring    | 287.47.920         |  |
| Desking, 4 piece       |                    |  |