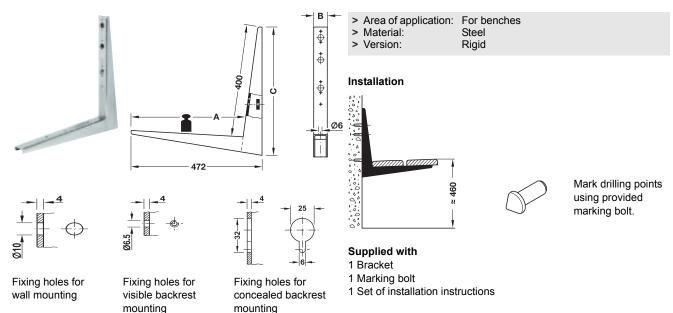

# Hebgo Bracket for benches with load bearing capacity of 500 kg per pair Rigid

| Dim. A<br>mm | Dim. B<br>mm | Dim. C<br>mm | Bright galvanized |
|--------------|--------------|--------------|-------------------|
| 410          | 48           | 460          | 287.47.971        |

Packing: 1 piece

#### Note

Max. distance between two shelf supports: 850 mm.

The specified load bearing capacity applies only with even load distribution (surface load) and proper and reliable attachment to the wall.