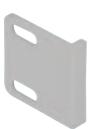

Packing: 10 or 100 pieces

Furniture Lock Accessories

> Material: Plastic

> Adjustment > Installation: Slot for different bolt distances Adjustment facility:

For screw fixing into 32 mm series

drilled holes

| Colour | Cat. No.   |
|--------|------------|
| White  | 239.44.774 |

Packing: 10 or 100 pieces

| > Material:     | Steel            |
|-----------------|------------------|
| > Installation: | For screw fixing |