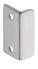

| Colour | Cat. No.   |
|--------|------------|
| White  | 239.44.774 |

Packing: 10 or 100 pieces

| > Material:     | Steel            |
|-----------------|------------------|
| > Installation: | For screw fixing |

| Finish             | Cat. No.   |
|--------------------|------------|
| Matt nickel plated | 233.42.790 |

Packing: 1 or 200 pieces

FF 5.148