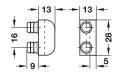

| Colour | Cat. No.   |
|--------|------------|
| White  | 239.44.774 |

Packing: 10 or 100 pieces

| > Material:     | Steel            |
|-----------------|------------------|
| > Installation: | For screw fixing |

| Finish             | Cat. No.   |
|--------------------|------------|
| Matt nickel plated | 233.42.790 |

Packing: 1 or 200 pieces

FF 5.148