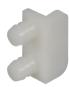

Material:Adjustment facility: Plastic

Slot for different bolt distances

Installation: For screw fixing

| Colour      | Cat. No.   |
|-------------|------------|
| Transparent | 239.44.410 |

Packing: 1 or 100 pieces