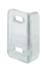

## Angled striking plate

For press fitting, with 2 dowels

> Material: Plastic

For press fitting into Ø 8 mm drill hole > Installation:

| Colour      | Cat. No.   |
|-------------|------------|
| Transparent | 239.44.407 |