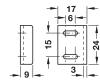

Packing: 10 or 100 pieces

Furniture Lock Accessories

> Material: Plastic

> Adjustment > Installation: Slot for different bolt distances Adjustment facility:

For screw fixing into 32 mm series

drilled holes

| Colour | Cat. No.   |
|--------|------------|
| White  | 239.44.774 |

Packing: 10 or 100 pieces

| > Material:     | Steel            |
|-----------------|------------------|
| > Installation: | For screw fixing |