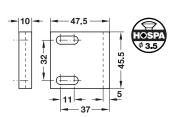

Packing: 10 or 100 pieces

Furniture Lock Accessories

> Material: Plastic

> Adjustment > Installation: Slot for different bolt distances Adjustment facility:

For screw fixing into 32 mm series

drilled holes

| Colour | Cat. No.   |
|--------|------------|
| White  | 239.44.774 |

Packing: 10 or 100 pieces

| > Material:     | Steel            |
|-----------------|------------------|
| > Installation: | For screw fixing |