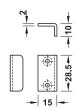

## Angled striking plate

For press fitting, with 2 dowels

> Material: Plastic

For press fitting into Ø 8 mm drill hole > Installation:

| Colour      | Cat. No.   |
|-------------|------------|
| Transparent | 239.44.407 |