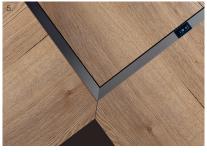

## - Plug socket optional

- Colours tray: Stone grey, Dark grey
- Colours cupboard: Anthracite

Frame 2 with upper tray Worktop to the corner

Frame 4 with upper tray Frame 5 with adaptor tray Insert in worktop

Ninkaplast GmbH | Benzstrasse 11 32108 Bad Salzuflen | Germany

Phone +49 (0) 52 22 / 9 49-0 info@ninka.com | www.ninka.com

- The trays move up and down at the push of a button The crystal-glass effect of the tray rim defines 1. 2.
- the elegant design Qanto® with 3 trays З.
- The base unit is pre-assembled and almost "Plug&Play"
  Optional adaptor tray to fit matching worktop material