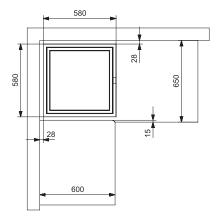

#### Options

- Corner-planning dimension 650 x 650 mm
- Fitted with 2 or 3 trays
- LED lighting optional