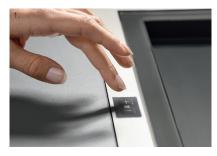

Ninkaplast GmbH | Benzstrasse 11 32108 Bad Salzuflen | Germany

Phone +49 (0) 52 22 / 9 49-0 info@ninka.com | www.ninka.com

- The trays move up and down at the push of a button The crystal-glass effect of the tray rim defines 1. 2.
- the elegant design Qanto® with 3 trays З.
- The base unit is pre-assembled and almost "Plug&Play"
  Optional adaptor tray to fit matching worktop material