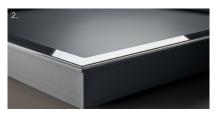

Ninkaplast GmbH | Benzstrasse 11 32108 Bad Salzuflen | Germany

Phone +49 (0) 52 22 / 9 49-0 info@ninka.com | www.ninka.com

- The trays move up and down at the push of a button The crystal-glass effect of the tray rim defines 1. 2.
- the elegant design Qanto® with 3 trays З.
- The base unit is pre-assembled and almost "Plug&Play"
  Optional adaptor tray to fit matching worktop material