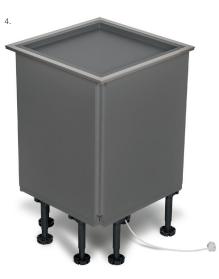

# Vertical use of hidden storage space

It's never been easier to access stored items in the kitchen. A simple press of a button and the Qanto<sup>®</sup> trays rise up. The complete, pre-assembled base unit is plug-and-play and works right out of the box. Qanto® can fit corners, cabinet runs or islands and combines function with design in the kitchen.

# Qanto<sup>®</sup> base unit

- Optimum use of the storage space
- Easy and ergonomic access to stored items at worktop level
- Intuitive operation at the push of a button
- Tested for safety
- Pre-assembled complete cabinet for a simple installation
- Optional adaptor tray to fit matching worktop material for a perfect aesthetic.

Ninkaplast GmbH | Benzstrasse 11 32108 Bad Salzuflen | Germany

Phone +49 (0) 52 22 / 9 49-0 info@ninka.com | www.ninka.com

- The trays move up and down at the push of a button The crystal-glass effect of the tray rim defines 1. 2.
- the elegant design Qanto® with 3 trays З.
- The base unit is pre-assembled and almost "Plug&Play"
  Optional adaptor tray to fit matching worktop material