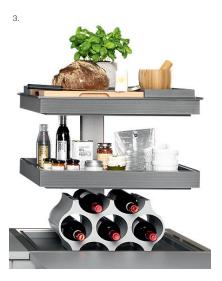

Ninkaplast GmbH | Benzstrasse 11 32108 Bad Salzuflen | Germany

Phone +49 (0) 52 22 / 9 49-0 info@ninka.com | www.ninka.com

- The trays move up and down at the push of a button The crystal-glass effect of the tray rim defines 1. 2.
- the elegant design Qanto® with 3 trays З.
- The base unit is pre-assembled and almost "Plug&Play"
  Optional adaptor tray to fit matching worktop material