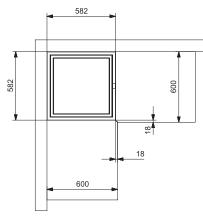

#### Options

- Corner-planning dimension 650 x 650 mm
- Fitted with 2 or 3 trays
- LED lighting optional

Part list for base unit

| Ref. No.      | Description                                                         | Version | Frame |
|---------------|---------------------------------------------------------------------|---------|-------|
| 5600.XX XXXXX | Qanto® base unit                                                    | 2 trays | 1,2,4 |
| 5610.XX XXXXX | Qanto® base unit                                                    | 3 trays | 1,2,4 |
| 5620.XX XXXXX | Qanto® base unit with adaptor tray to fit matching worktop material | 2 trays | 5,9   |
| 5630.XX XXXXX | Qanto® base unit with adaptor tray to fit matching worktop material | 3 trays | 5,9   |