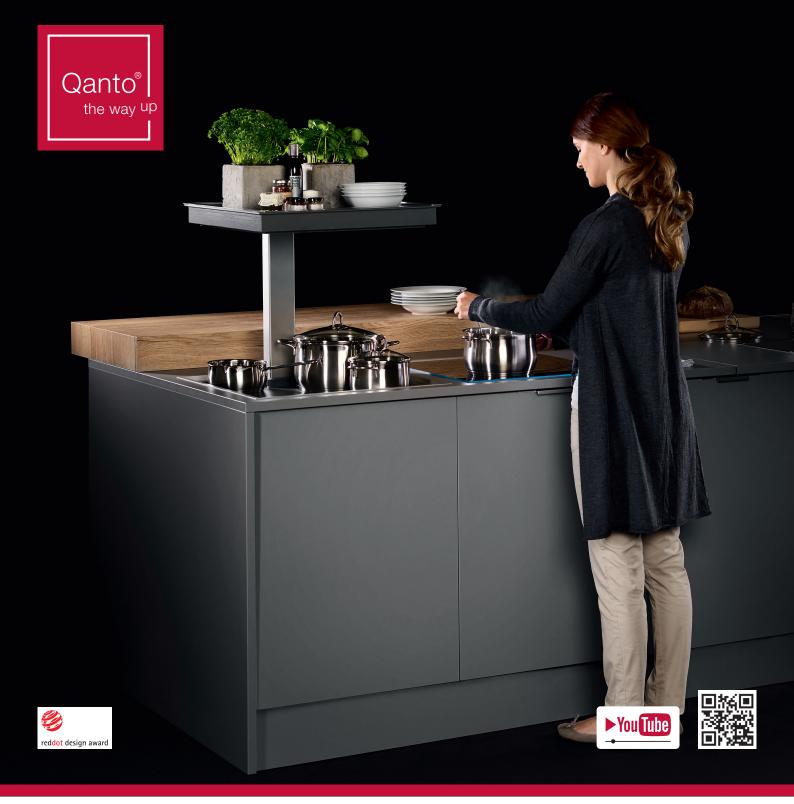

# Vertical use of hidden storage space

It's never been easier to access stored items in the kitchen. A simple press of a button and the Qanto<sup>®</sup> trays rise up. The complete, pre-assembled base unit is plug-and-play and works right out of the box. Qanto® can fit corners, cabinet runs or islands and combines function with design in the kitchen.

# Qanto<sup>®</sup> base unit

- Optimum use of the storage space
- Easy and ergonomic access to stored items at worktop level
- Intuitive operation at the push of a button
- Tested for safety
- Pre-assembled complete cabinet for a simple installation
- Optional adaptor tray to fit matching worktop material for a perfect aesthetic.