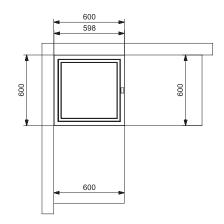

#### Options

- Corner-planning dimension 650 x 650 mm
- Fitted with 2 or 3 trays
- LED lighting optional

Part list for base unit

| Ref. No.      | Description                                                         | Version | Frame |
|---------------|---------------------------------------------------------------------|---------|-------|
| 5600.XX XXXXX | Qanto® base unit                                                    | 2 trays | 1,2,4 |
| 5610.XX XXXXX | Qanto® base unit                                                    | 3 trays | 1,2,4 |
| 5620.XX XXXXX | Qanto® base unit with adaptor tray to fit matching worktop material | 2 trays | 5,9   |
| 5630.XX XXXXX | Qanto® base unit with adaptor tray to fit matching worktop material | 3 trays | 5,9   |