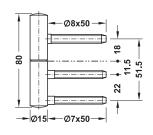

for rebated wooden interior doors

≤30 kg Door weight: Knuckle Ø: 15 mm Drill bit Ø 6.8 or 7.2 mm Overlay distance: ≥12 mm

Maintenance-free friction bearing Bearing:

technology

For DIN left and DIN right hand use Mounting:

Maintenance-free friction bearing Bearing:

technology
For DIN left and DIN right hand use Mounting:

For use in combination with receiver