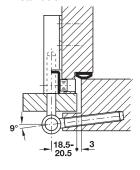

## Installation

DGH-B 2015, HDE-en, 06/15, Dimensional data not binding. We reserve the right to alter specifications without notice.

| Material | Finish        | Cat. No.   |
|----------|---------------|------------|
| Steel    | Nickel plated | 922.06.046 |
|          |               |            |

#### Installation

| Material | Finish        | Cat. No.   |
|----------|---------------|------------|
| Steel    | Nickel plated | 922.06.066 |

| Mounting aid VARIANT plastic drilling jig | ►BB 6.58 |
|-------------------------------------------|----------|
| Drill-in hinge for wooden frames          | ►BB 6.19 |