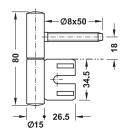

# Drill-in hinge with braking mechanism

For rebated doors up to 30 kg, for wooden frames

- Equipped with a braking mechanism
- Door remains in any desired position

· Area of application: For wooden frames,

for rebated wooden interior doors

≤30 kg Door weight: Knuckle Ø: 15 mm Drill bit Ø 6.8 or 7.2 mm Overlay distance: ≥12 mm

Maintenance-free friction bearing Bearing:

technology

For DIN left and DIN right hand use Mounting: