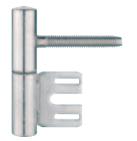

## Drill-in hinge with braking mechanism

For rebated doors up to 30 kg, for steel frames

HXFEL

· Area of application: For steel frames,

for rebated wooden interior doors

Door weight: Knuckle Ø: ≤30 kg 15 mm Drill bit Ø 6.8 or 7.2 mm Overlay distance: ≥12 mm

Maintenance-free friction bearing Bearing:

technology
For DIN left and DIN right hand use Mounting:

For use in combination with receiver