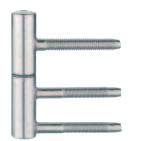

# Drill-in hinge with braking mechanism

For rebated doors up to 30 kg, for wooden frames

- Equipped with a braking mechanism
- Door remains in any desired position

· Area of application: For wooden frames,

for rebated wooden interior doors

≤30 kg Door weight: Knuckle Ø: 15 mm Drill bit Ø 6.8 or 7.2 mm Overlay distance: ≥12 mm

Maintenance-free friction bearing Bearing:

technology

For DIN left and DIN right hand use Mounting: