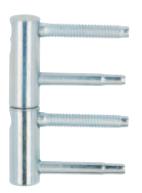

· Area of application: For wooden frames,

for rebated wooden front doors

≤120 kg Door weight: Knuckle Ø: 20 mm Overlay distance: ≥18 mm

Bearing: Maintenance-free friction bearing

technology

With security pin for outward opening doors or without security pin (optional) · Safety device:

· Adjustment facility: Continuously 3D adjustable:

Height +4 mm,

Mounting: Standard:

Class: 4 7 6 0 1 2 1 13

side and closing pressure +3/–2 mm
For DIN left and DIN right hand use
Certified in compliance with EN 1935:2002