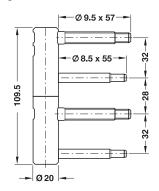

· Area of application: For wooden frames,

for rebated wooden front doors

≤120 kg Door weight: Knuckle Ø: 20 mm Overlay distance: ≥18 mm

Bearing: Maintenance-free friction bearing

technology

With security pin for outward opening doors or without security pin (optional) · Safety device:

· Adjustment facility: Continuously 3D adjustable:

Height +4 mm,

Mounting: Standard:

Class: 4 7 6 0 1 2 1 13

side and closing pressure +3/–2 mm
For DIN left and DIN right hand use
Certified in compliance with EN 1935:2002