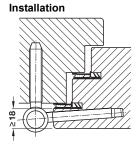

· Area of application: For wooden frames,

for rebated wooden front doors

≤120 kg Door weight: Knuckle Ø: 20 mm Overlay distance: ≥18 mm

Bearing: Maintenance-free friction bearing

technology

With security pin for outward opening doors or without security pin (optional) · Safety device:

· Adjustment facility: Continuously 3D adjustable:

Height +4 mm,

Mounting: Standard:

Class: 4 7 6 0 1 2 1 13

side and closing pressure +3/–2 mm
For DIN left and DIN right hand use
Certified in compliance with EN 1935:2002