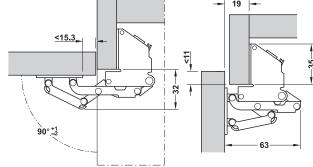

## > With opening mechanism and automatic closing spring

> Holding power adjustable via adjusting screw

Up to 2.1 kg > Flap weight:

Flap open Flap closed

| Adjustment facility |    |          |
|---------------------|----|----------|
|                     | BY | Tax mark |

Holding power adjustable with screwdriver

| Version                        | Cat. No.   |
|--------------------------------|------------|
| Without soft closing mechanism | 356.36.600 |
| With soft closing mechanism    | 356.36.606 |