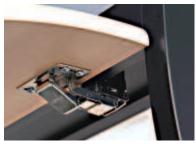

## → CH 600, for mounting with panel

Mounting with panel

## > With opening mechanism and automatic closing spring

> Holding power adjustable via adjusting screw

Up to 2.1 kg > Flap weight:

Flap open Flap closed

| Adjustment facility |    |          |
|---------------------|----|----------|
|                     | BY | Tax mark |