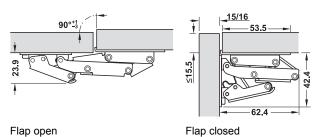

## > With opening mechanism and automatic closing spring

> Holding power adjustable via adjusting screw

Up to 2.1 kg > Flap weight:

Flap open Flap closed

| Adjustment facility |    |          |
|---------------------|----|----------|
|                     | BY | Tax mark |

Holding power adjustable with screwdriver

| Version                        | Cat. No.   |
|--------------------------------|------------|
| Without soft closing mechanism | 356.36.600 |
| With soft closing mechanism    | 356.36.606 |