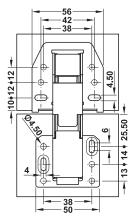

GAEB

4

Caravan Hinges

Steel > Finish: > Installation: Nickel plated For screw fixing

> Dim.: For flap thickness: 15 or 16 mm, for flap width: Max. 800 mm, for flap height: Max. 340 mm

> Adjustment facility: Side adjustment via slots,

height adjustment via slots, (CH 600, CH 300, CH 150) or adjusting screw (CH 350)