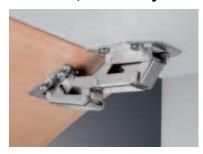

## → CH 600, for mounting with panel

Mounting with panel

## > With opening mechanism and automatic closing spring

> Holding power adjustable via adjusting screw

Up to 2.1 kg > Flap weight:

Flap open Flap closed

| Adjustment facility |    |          |
|---------------------|----|----------|
|                     | BY | Tax mark |