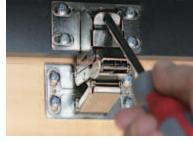

## > With opening mechanism and automatic closing spring

> Holding power adjustable via adjusting screw

Up to 2.1 kg > Flap weight:

Flap open Flap closed

| Adjustment facility |    |          |
|---------------------|----|----------|
|                     | BY | Tax mark |

Holding power adjustable with screwdriver

| Version                        | Cat. No.   |
|--------------------------------|------------|
| Without soft closing mechanism | 356.36.600 |
| With soft closing mechanism    | 356.36.606 |