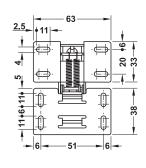

GAEB

4

Caravan Hinges

Steel > Finish: > Installation: Nickel plated For screw fixing

> Dim.: For flap thickness: 15 or 16 mm, for flap width: Max. 800 mm, for flap height: Max. 340 mm

> Adjustment facility: Side adjustment via slots,

height adjustment via slots, (CH 600, CH 300, CH 150) or adjusting screw (CH 350)