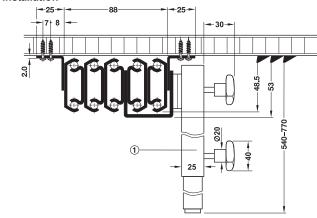

# (1) Support foot

| Technical data               |    |           |           |
|------------------------------|----|-----------|-----------|
| Installation length          | mm | 620       | 1200      |
| Load bearing capacity        | kg | 90        | 90        |
| Opening for extension leaves | mm | 2100      | 2560      |
| Width of extension leaves    | mm | 1–4 x 500 | 1–5 x 500 |
| Total extension length       | mm | 2720      | 3760      |
| Mounting bracket length      | mm | 340       | 725       |
| Recommended table length     | mm | 670-1000  | 1250-1800 |

# Note on choice of pull out table fitting

Installation length of pull out table fitting = approx. length of frame/ base or approx. 2/3 of table diameter or table length without extension leaves

| Installation length mm | Cat. No.   |
|------------------------|------------|
| 620                    | 642.69.506 |
| 1200                   | 642.56.508 |