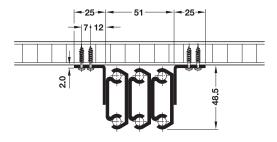

#### Installation

| Technical data               |    |           |
|------------------------------|----|-----------|
| Load bearing capacity        | kg | 90        |
| Opening for extension leaves | mm | 1620      |
| Width of extension leaves    | mm | 1–3 x 500 |
| Total extension length       | mm | 2360      |
| Mounting bracket length      | mm | 605       |
| Recommended table length     | mm | 790–1100  |

### Note on choice of pull out table fitting

Installation length of pull out table fitting = approx. length of frame/ base or approx. 2/3 of table diameter or table length without extension leaves

| Installation length mm | Cat. No.   |
|------------------------|------------|
| 740                    | 642.69.307 |