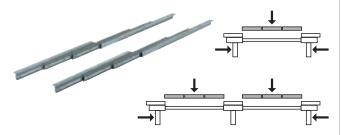

For 2-6 people more at the table

> Material: Steel Finish: Galvanized

Installation: For screw fixing beneath table top

#### Installation

| Technical data               |    |           |
|------------------------------|----|-----------|
| Load bearing capacity        | kg | 90        |
| Opening for extension leaves | mm | 1620      |
| Width of extension leaves    | mm | 1–3 x 500 |
| Total extension length       | mm | 2360      |
| Mounting bracket length      | mm | 605       |
| Recommended table length     | mm | 790–1100  |

### Note on choice of pull out table fitting

Installation length of pull out table fitting = approx. length of frame/ base or approx. 2/3 of table diameter or table length without extension leaves

| Installation length mm | Cat. No.   |
|------------------------|------------|
| 740                    | 642.69.307 |