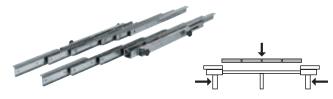

### → For 4 extension leaves

Asynchronous, with hinged telescopic support foot

For 2-8 people more at the table

> Material: Runners and support foot: Steel

Finish/colour: Runners: Galvanized, support foot:

Powder coated, white aluminium, RAL 9006

> Installation: For screw fixing beneath table top

### Installation

# (1) Support foot

| Technical data               |    |           |           |
|------------------------------|----|-----------|-----------|
| Installation length          | mm | 620       | 1200      |
| Load bearing capacity        | kg | 90        | 90        |
| Opening for extension leaves | mm | 2100      | 2560      |
| Width of extension leaves    | mm | 1–4 x 500 | 1–5 x 500 |
| Total extension length       | mm | 2720      | 3760      |
| Mounting bracket length      | mm | 340       | 725       |
| Recommended table length     | mm | 670-1000  | 1250-1800 |

# Note on choice of pull out table fitting

Installation length of pull out table fitting = approx. length of frame/ base or approx. 2/3 of table diameter or table length without extension leaves

| Installation length mm | Cat. No.   |
|------------------------|------------|
| 620                    | 642.69.506 |
| 1200                   | 642.56.508 |