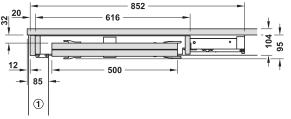

#### Installation

| Technical data             |    |         |
|----------------------------|----|---------|
| Load bearing capacity      | kg | 90      |
| Opening for extension leaf | mm | 640     |
| Width of extension leaf    | mm | 1 x 600 |
| Total extension length     | mm | 1160    |
| Mounting bracket length    | mm | 305     |
| Recommended table length   | mm | 570-800 |

## Note on choice of pull out table fitting

Installation length of pull out table fitting = approx. length of frame/base or approx. 2/3 of table diameter or table length without extension leaves

| Installation length mm | Cat. No.   |
|------------------------|------------|
| 520                    | 642.69.205 |