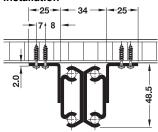

## Installation

| 1 1                          |    |         |
|------------------------------|----|---------|
| Technical data               |    |         |
| Load bearing capacity        | kg | 90      |
| Opening for extension leaves | mm | 630     |
| Width of extension leaves    | mm | 1 x 500 |
| Total extension length       | mm | 1483    |

#### Installation

| Technical data             |    |         |
|----------------------------|----|---------|
| Load bearing capacity      | kg | 90      |
| Opening for extension leaf | mm | 640     |
| Width of extension leaf    | mm | 1 x 600 |
| Total extension length     | mm | 1160    |
| Mounting bracket length    | mm | 305     |
| Recommended table length   | mm | 570-800 |