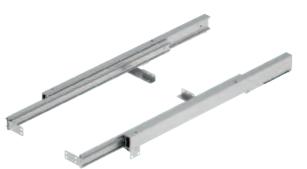

## **Ball bearing runners**

For 1 folding extension leaf

- One-sided front extension "drawer principle"
- > Pull out profile aluminium, silver coloured anodized
- > For 2 people more at the table

> Area of application: For extending tables with front extension

on one side Material: Aluminium

Silver coloured anodized Finish: Installation: For screw fixing to table top

#### Supplied with

- 1 set of table leaf extension runners
- 1 set of folding fittings
- 1 set of installation instructions

| Installation length mm | Cat. No.   |
|------------------------|------------|
| 830                    | 642.29.930 |