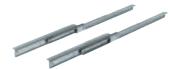

## **Ball bearing runners**

For 1 folding extension leaf

- One-sided front extension "drawer principle"
- > Pull out profile aluminium, silver coloured anodized
- > For 2 people more at the table

> Area of application: For extending tables with front extension

on one side Material: Aluminium

Silver coloured anodized Finish: Installation: For screw fixing to table top