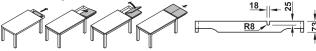

### **Functionality**

One folding extension leaf

Extension leaf frame

## → For 1 extension leaf

Asynchronous