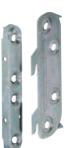

# Bed connector with cranked hook-in part and striking plate

For right and left hand use > Mounting: For screw fixing Installation:

### Supplied with

Each set:

- 4 striking plates (2 left and 2 right)
- 4 hook-in parts (2 left and 2 right)

| Height<br>mm | Material | Finish             | Packing sets | Cat. No.   |
|--------------|----------|--------------------|--------------|------------|
| 100          | Steel    | Blue<br>galvanized | 1 or 30      | 271.03.511 |
|              |          | Chromatized        | 30           | 271.03.910 |
| 130          |          | Blue<br>galvanized | 10 or 30     | 271.03.531 |
|              |          | Chromatized        | 10 or 30     | 271.03.930 |