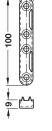

## Bed connector with hook-in part

> Mounting: For right and left hand use Striking plate for recess installation and screw fixing, hook-in part for screw fixing Installation:

# Installation

4 striking plates 4 hook-in parts

| Height<br>mm | Material | Finish | Cat. No.   |
|--------------|----------|--------|------------|
| 143          | Steel    | Bright | 271.32.001 |

Packing: 10 sets