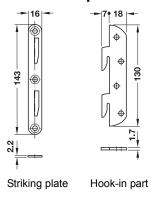

# Installation

4 striking plates 4 hook-in parts

| Height<br>mm | Material | Finish | Cat. No.   |
|--------------|----------|--------|------------|
| 143          | Steel    | Bright | 271.32.001 |

Packing: 10 sets