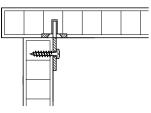

# Bed connector with cranked hook-in part and striking plate

For right and left hand use > Mounting: For screw fixing Installation:

#### Installation

Height 100 mm

Striking plate

Hook-in part

Hook-in part

Height 130 mm

Striking plate