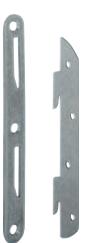

## Bed connector with hook-in part

> Mounting: For right and left hand use Striking plate for recess installation and screw fixing, hook-in part for screw fixing Installation:

# Installation

4 striking plates 4 hook-in parts

| Height<br>mm | Material | Finish | Cat. No.   |
|--------------|----------|--------|------------|
| 143          | Steel    | Bright | 271.32.001 |

Packing: 10 sets