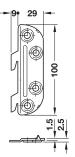

# Installation

4 striking plates 4 hook-in parts

| Height<br>mm | Material | Finish | Cat. No.   |
|--------------|----------|--------|------------|
| 143          | Steel    | Bright | 271.32.001 |

Packing: 10 sets