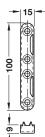

#### Installation

Height 100 mm

Striking plate

Hook-in part

Hook-in part

Height 130 mm

Striking plate

### Supplied with

Each set:

- 4 striking plates (2 left and 2 right)
- 4 hook-in parts (2 left and 2 right)

| Height<br>mm | Material | Finish             | Packing sets | Cat. No.   |
|--------------|----------|--------------------|--------------|------------|
| 100          | Steel    | Blue<br>galvanized | 1 or 30      | 271.03.511 |
|              |          | Chromatized        | 30           | 271.03.910 |
| 130          |          | Blue<br>galvanized | 10 or 30     | 271.03.531 |
|              |          | Chromatized        | 10 or 30     | 271.03.930 |