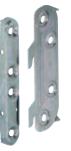

# Bed connector with cranked hook-in part and striking plate

For right and left hand use > Mounting: For screw fixing Installation:

### Supplied with

Each set:

- 4 striking plates (2 left and 2 right)
- 4 hook-in parts (2 left and 2 right)

| Height<br>mm | Material | Finish             | Packing sets | Cat. No.   |
|--------------|----------|--------------------|--------------|------------|
| 100          | Steel    | Blue<br>galvanized | 1 or 30      | 271.03.511 |
|              |          | Chromatized        | 30           | 271.03.910 |
| 130          |          | Blue<br>galvanized | 10 or 30     | 271.03.531 |
|              |          | Chromatized        | 10 or 30     | 271.03.930 |