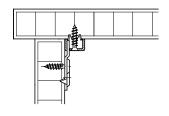

## Bed connector with hook-in part

> Mounting: For right and left hand use Striking plate for recess installation and screw fixing, hook-in part for screw fixing Installation: