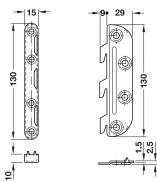

#### Installation

Height 100 mm

Striking plate

Hook-in part

Hook-in part

Height 130 mm

Striking plate

### Supplied with

Each set:

- 4 striking plates (2 left and 2 right)
- 4 hook-in parts (2 left and 2 right)

| Height<br>mm | Material | Finish             | Packing sets | Cat. No.   |
|--------------|----------|--------------------|--------------|------------|
| 100          | Steel    | Blue<br>galvanized | 1 or 30      | 271.03.511 |
|              |          | Chromatized        | 30           | 271.03.910 |
| 130          |          | Blue<br>galvanized | 10 or 30     | 271.03.531 |
|              |          | Chromatized        | 10 or 30     | 271.03.930 |