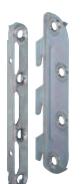

# Bed connector with cranked hook-in part and striking plate

For right and left hand use > Mounting: For screw fixing Installation:

#### Installation

Height 100 mm

Striking plate

Hook-in part

Hook-in part

Height 130 mm

Striking plate