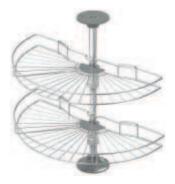

## Häfele Half circle carousel fitting with swivel baskets

Wire shelf

Wooden shelf

Wooden shelf

Installation dimensions

| > Area of application:    | For overlay doors                                                                                                                                        |
|---------------------------|----------------------------------------------------------------------------------------------------------------------------------------------------------|
| > Material:               | Spindle and swivel baskets: Steel,<br>bearing components: Plastic,<br>swivel tray base: Chipboard                                                        |
| > Finish/colour:          | Spindle: Chrome plated,<br>wire baskets: Chrome plated/<br>anthracite powder coated,<br>bearing components: Anthracite,<br>swivel tray base: White/black |
| > Internal cabinet width: | ≥ 864 mm                                                                                                                                                 |
| > Internal cabinet depth: | ≥ 495 mm                                                                                                                                                 |
| > Internal height:        | 680–689 mm,<br>height adjustment via top bearing                                                                                                         |
| > Load bearing capacity:  | ≤10 kg/basket                                                                                                                                            |
| > Installation:           | For screw fixing                                                                                                                                         |

## Supplied with

2 swivel baskets/swivel trays with bearing

1 spindle

1 top screw-on bearing

1 lower screw-on bearing

| Finish/colour                               | Basket diameter mm | Swivel<br>basket | Swivel<br>tray |
|---------------------------------------------|--------------------|------------------|----------------|
| Chrome plated                               | 740                | 542.15.200       | -              |
| Chrome plated, base: White                  | 757                | -                | 542.15.700     |
| Anthracite<br>powder coated,<br>base: Black | 757                | -                | 542.15.330     |