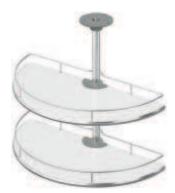

## Häfele Half circle carousel fitting with swivel baskets

Wire shelf

Wooden shelf

Wooden shelf

Installation dimensions

| > Area of application:    | For overlay doors                                                                                                                                        |
|---------------------------|----------------------------------------------------------------------------------------------------------------------------------------------------------|
| > Material:               | Spindle and swivel baskets: Steel,<br>bearing components: Plastic,<br>swivel tray base: Chipboard                                                        |
| > Finish/colour:          | Spindle: Chrome plated,<br>wire baskets: Chrome plated/<br>anthracite powder coated,<br>bearing components: Anthracite,<br>swivel tray base: White/black |
| > Internal cabinet width: | ≥ 864 mm                                                                                                                                                 |
| > Internal cabinet depth: | ≥ 495 mm                                                                                                                                                 |
| > Internal height:        | 680–689 mm,<br>height adjustment via top bearing                                                                                                         |
| > Load bearing capacity:  | ≤10 kg/basket                                                                                                                                            |
| > Installation:           | For screw fixing                                                                                                                                         |

## Supplied with

2 swivel baskets/swivel trays with bearing

1 spindle

1 top screw-on bearing

1 lower screw-on bearing

| Finish/colour                               | Basket diameter mm | Swivel<br>basket | Swivel<br>tray |
|---------------------------------------------|--------------------|------------------|----------------|
| Chrome plated                               | 740                | 542.15.200       | -              |
| Chrome plated, base: White                  | 757                | -                | 542.15.700     |
| Anthracite<br>powder coated,<br>base: Black | 757                | -                | 542.15.330     |