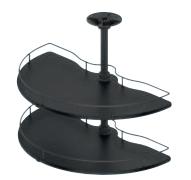

## Häfele Half circle carousel fitting with swivel baskets

Wire shelf

Wooden shelf

Wooden shelf

Installation dimensions

| > Area of application:    | For overlay doors                                                                                                                                        |
|---------------------------|----------------------------------------------------------------------------------------------------------------------------------------------------------|
| > Material:               | Spindle and swivel baskets: Steel,<br>bearing components: Plastic,<br>swivel tray base: Chipboard                                                        |
| > Finish/colour:          | Spindle: Chrome plated,<br>wire baskets: Chrome plated/<br>anthracite powder coated,<br>bearing components: Anthracite,<br>swivel tray base: White/black |
| > Internal cabinet width: | ≥ 864 mm                                                                                                                                                 |
| > Internal cabinet depth: | ≥ 495 mm                                                                                                                                                 |
| > Internal height:        | 680–689 mm,<br>height adjustment via top bearing                                                                                                         |
| > Load bearing capacity:  | ≤10 kg/basket                                                                                                                                            |
| > Installation:           | For screw fixing                                                                                                                                         |

## Supplied with

2 swivel baskets/swivel trays with bearing

1 spindle

1 top screw-on bearing

1 lower screw-on bearing

| Finish/colour                               | Basket diameter mm | Swivel<br>basket | Swivel<br>tray |
|---------------------------------------------|--------------------|------------------|----------------|
| Chrome plated                               | 740                | 542.15.200       | -              |
| Chrome plated, base: White                  | 757                | -                | 542.15.700     |
| Anthracite<br>powder coated,<br>base: Black | 757                | -                | 542.15.330     |