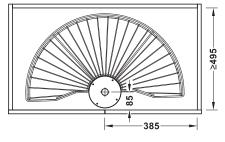

## Häfele Half circle carousel fitting with swivel baskets

Wire shelf

Wooden shelf

Wooden shelf

Installation dimensions

| > Area of application:    | For overlay doors                                                                                                                                        |
|---------------------------|----------------------------------------------------------------------------------------------------------------------------------------------------------|
| > Material:               | Spindle and swivel baskets: Steel,<br>bearing components: Plastic,<br>swivel tray base: Chipboard                                                        |
| > Finish/colour:          | Spindle: Chrome plated,<br>wire baskets: Chrome plated/<br>anthracite powder coated,<br>bearing components: Anthracite,<br>swivel tray base: White/black |
| > Internal cabinet width: | ≥ 864 mm                                                                                                                                                 |
| > Internal cabinet depth: | ≥ 495 mm                                                                                                                                                 |
| > Internal height:        | 680–689 mm,<br>height adjustment via top bearing                                                                                                         |
| > Load bearing capacity:  | ≤10 kg/basket                                                                                                                                            |
| > Installation:           | For screw fixing                                                                                                                                         |