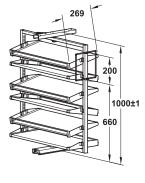

Version: Pull out shoe rack rotates through 180°
Material: Hanging frame: Steel, shelves: Plastic

> Installation: For screw fixing to base panel and shelf

> For internal cabinet height: 1,680/1,000 mm > For internal cabinet depth: ≥365 mm > Load bearing capacity: 2 kg per shelf

## Supplied with

- 1 hanging frame
- 1 extending runner, top and bottom
- 6 shelves
- 1 set of fixing material

| For up to 20 pairs of shoes | Colour | Cat. No.   |
|-----------------------------|--------|------------|
| Pull out shoe rack 1000 mm  | Grey   | 806.22.500 |
|                             | White  | 806.22.700 |
|                             | Black  | 806.22.400 |

Packing: 1 set

Concealed hinge ►FF 4.17