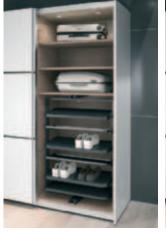

## Pull out shoe rack

- > Pull out shelf with shoe shelves for up to 50 pairs of shoes
- > Extending and rotating (180°) for access from both sides
- > Shelves can easily be hooked in and removed for easy cleaning

Version: Pull out shoe rack rotates through 180°
Material: Hanging frame: Steel, shelves: Plastic

> Installation: For screw fixing to base panel and shelf

> For internal cabinet height: 1,680/1,000 mm > For internal cabinet depth: ≥365 mm > Load bearing capacity: 2 kg per shelf

## Supplied with

- 1 hanging frame
- 1 extending runner, top and bottom
- 14 shelves
- 1 set of fixing material

| For up to 50 pairs of shoes | Colour | Cat. No.   |
|-----------------------------|--------|------------|
| Pull out shoe rack 1680 mm  | Grey   | 806.22.501 |
|                             | White  | 806.22.701 |
|                             | Black  | 806.22.401 |