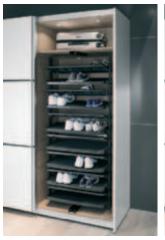

## Pull out shoe rack

- > Pull out shelf with shoe shelves for up to 50 pairs of shoes
- > Extending and rotating (180°) for access from both sides
- > Shelves can easily be hooked in and removed for easy cleaning

Version: Pull out shoe rack rotates through 180°
Material: Hanging frame: Steel, shelves: Plastic

> Installation: For screw fixing to base panel and shelf

> For internal cabinet height: 1,680/1,000 mm > For internal cabinet depth: ≥365 mm > Load bearing capacity: 2 kg per shelf

> Max. shoe length 310 mm

## Supplied with

- 1 hanging frame
- 1 extending runner, top and bottom
- 14 shelves
- 1 set of fixing material

| For up to 50 pairs of shoes | Colour | Cat. No.   |
|-----------------------------|--------|------------|
| Pull out shoe rack 1680 mm  | Grey   | 806.22.501 |
|                             | White  | 806.22.701 |
|                             | Black  | 806.22.401 |