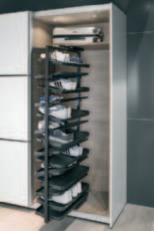

## Pull out shoe rack

- > Pull out shelf with shoe shelves for up to 50 pairs of shoes
- > Extending and rotating (180°) for access from both sides
- > Shelves can easily be hooked in and removed for easy cleaning

Version: Pull out shoe rack rotates through 180°
Material: Hanging frame: Steel, shelves: Plastic

> Installation: For screw fixing to base panel and shelf

> For internal cabinet height: 1,680/1,000 mm > For internal cabinet depth: ≥365 mm > Load bearing capacity: 2 kg per shelf

## Supplied with

- 1 hanging frame
- 1 extending runner, top and bottom
- 6 shelves
- 1 set of fixing material

| For up to 20 pairs of shoes | Colour | Cat. No.   |
|-----------------------------|--------|------------|
| Pull out shoe rack 1000 mm  | Grey   | 806.22.500 |
|                             | White  | 806.22.700 |
|                             | Black  | 806.22.400 |