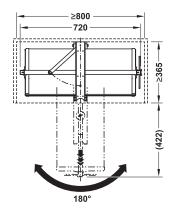

## Pull out shoe rack

- > Pull out shelf with shoe shelves for up to 50 pairs of shoes
- > Extending and rotating (180°) for access from both sides
- > Shelves can easily be hooked in and removed for easy cleaning

Version: Pull out shoe rack rotates through 180°
Material: Hanging frame: Steel, shelves: Plastic

> Installation: For screw fixing to base panel and shelf

> For internal cabinet height: 1,680/1,000 mm > For internal cabinet depth: ≥365 mm > Load bearing capacity: 2 kg per shelf

> Max. shoe length 310 mm