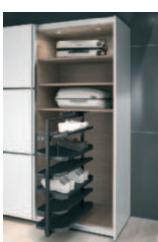

## Pull out shoe rack

- > Pull out shelf with shoe shelves for up to 50 pairs of shoes
- > Extending and rotating (180°) for access from both sides
- > Shelves can easily be hooked in and removed for easy cleaning

Version: Pull out shoe rack rotates through 180°
Material: Hanging frame: Steel, shelves: Plastic

> Installation: For screw fixing to base panel and shelf

> For internal cabinet height: 1,680/1,000 mm > For internal cabinet depth: ≥365 mm > Load bearing capacity: 2 kg per shelf

## Supplied with

- 1 hanging frame
- 1 extending runner, top and bottom
- 6 shelves
- 1 set of fixing material

| For up to 20 pairs of shoes | Colour | Cat. No.   |
|-----------------------------|--------|------------|
| Pull out shoe rack 1000 mm  | Grey   | 806.22.500 |
|                             | White  | 806.22.700 |
|                             | Black  | 806.22.400 |