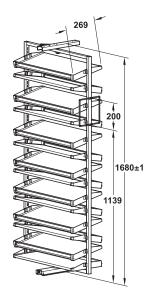

Version: Pull out shoe rack rotates through 180°
Material: Hanging frame: Steel, shelves: Plastic

> Installation: For screw fixing to base panel and shelf

> For internal cabinet height: 1,680/1,000 mm > For internal cabinet depth: ≥365 mm > Load bearing capacity: 2 kg per shelf

## Supplied with

- 1 hanging frame
- 1 extending runner, top and bottom
- 14 shelves
- 1 set of fixing material

| For up to 50 pairs of shoes | Colour | Cat. No.   |
|-----------------------------|--------|------------|
| Pull out shoe rack 1680 mm  | Grey   | 806.22.501 |
|                             | White  | 806.22.701 |
|                             | Black  | 806.22.401 |

Packing: 1 set