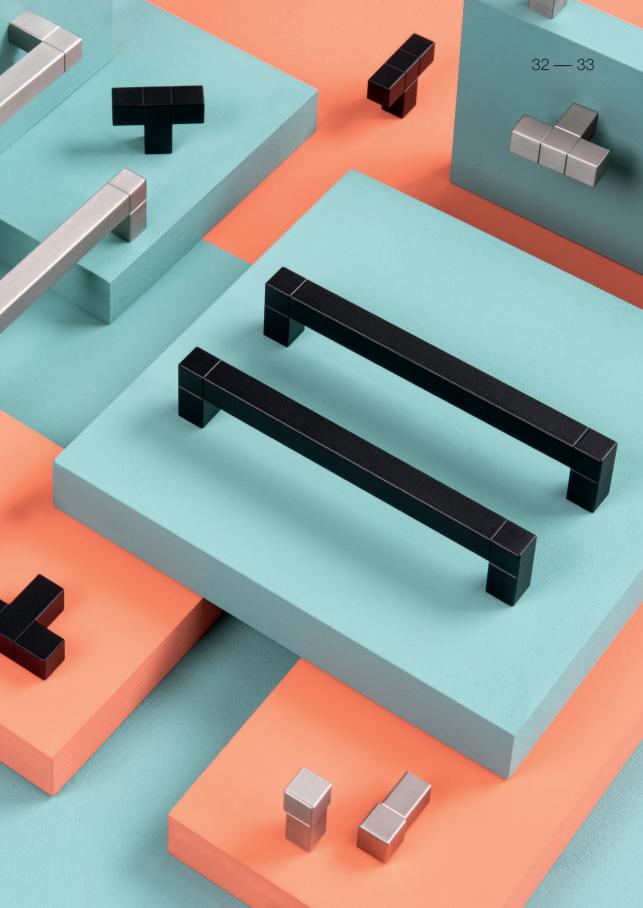

## -H1935

**Cube** — Open spaces and flexible storage spaces are the solutions of today. They demand simplicity and directness. cube is made precisely for that purpose with its pure and architectural appearance. A handle that fits perfectly into this trend, due to its excellent usability.