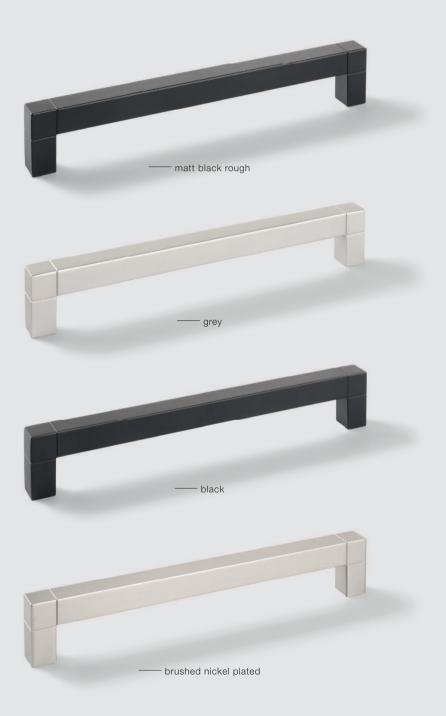

## -H1935

| Finish                | Dim. in mm | Hole spacing in mm | Cat. No.   |
|-----------------------|------------|--------------------|------------|
| matt black rough      | 142×34     | 128                | 106.70.060 |
|                       | 174x34     | 160                | 106.70.061 |
|                       | 206 x 34   | 192                | 106.70.062 |
| grey                  | 142x34     | 128                | 106.70.050 |
|                       | 174x34     | 160                | 106.70.051 |
|                       | 206 x 34   | 192                | 106.70.052 |
| black                 | 142x34     | 128                | 106.70.040 |
|                       | 174×34     | 160                | 106.70.041 |
|                       | 206 x 34   | 192                | 106.70.042 |
| brushed nickel plated | 142×34     | 128                | 106.70.030 |
|                       | 174×34     | 160                | 106.70.031 |
|                       | 206 x 34   | 192                | 106.70.032 |