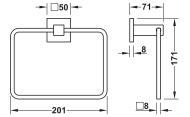

## $\rightarrow$ Towel rail

#### Supplied with

1 towel rail Fixing material

| Finish/colour          | Cat. No.   |
|------------------------|------------|
| Polished chrome plated | 980.60.672 |
| Graphite black         | 980.60.673 |