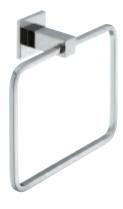

## $\rightarrow$ Towel rail

#### Supplied with

1 towel rail Fixing material

| Finish/colour          | Cat. No.   |
|------------------------|------------|
| Polished chrome plated | 980.60.672 |
| Graphite black         | 980.60.673 |