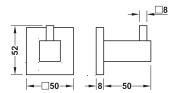

## **Square**

MaterialFinishInstallation Brass

Polished chrome plated or graphite black For screw fixing

#### $\rightarrow$ Towel hook

### Supplied with

1 towel hook Fixing material

| Finish/colour          | Cat. No.   |
|------------------------|------------|
| Polished chrome plated | 980.60.642 |
| Graphite black         | 980.60.643 |