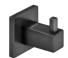

#### $\rightarrow$ Towel hook

### Supplied with

1 towel hook Fixing material

| Finish/colour          | Cat. No.   |
|------------------------|------------|
| Polished chrome plated | 980.60.642 |
| Graphite black         | 980.60.643 |