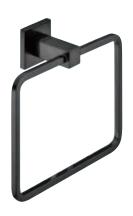

## $\rightarrow$ Towel rail

#### Supplied with

1 towel rail Fixing material

| Finish/colour          | Cat. No.   |
|------------------------|------------|
| Polished chrome plated | 980.60.672 |
| Graphite black         | 980.60.673 |