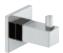

#### $\rightarrow$ Towel hook

### Supplied with

1 towel hook Fixing material

| Finish/colour          | Cat. No.   |
|------------------------|------------|
| Polished chrome plated | 980.60.642 |
| Graphite black         | 980.60.643 |