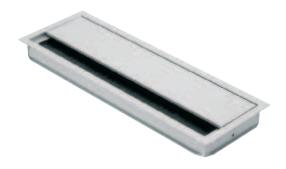

## Cable outlet, square/rectangular With gentle closing function

| <ul> <li>&gt; Material:</li> <li>&gt; Version:</li> <li>&gt; Finish:</li> <li>&gt; Installation:</li> </ul> |              | Aluminium<br>1-piece, rectangular,<br>with straight hinged lid,<br>black brush seal and gentle<br>closing function<br>Silver coloured anodized<br>For push fitting, routing radius R14 |              |            |
|-------------------------------------------------------------------------------------------------------------|--------------|----------------------------------------------------------------------------------------------------------------------------------------------------------------------------------------|--------------|------------|
| Dim. A<br>mm                                                                                                | Dim. B<br>mm | Dim. C<br>mm                                                                                                                                                                           | Dim. D<br>mm | Cat. No.   |
| 120                                                                                                         | 120          | 112                                                                                                                                                                                    | 112          | 631.29.911 |
| 240                                                                                                         | 120          | 231                                                                                                                                                                                    | 112          | 631.29.912 |

311

441

102

113

631.29.901

631.29.913

Packing: 1 piece

110