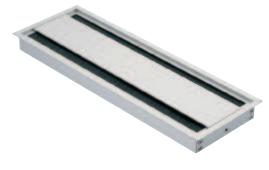

## Cable outlet, rectangular With two-sided outlet

| T.  |                                 |
|-----|---------------------------------|
| 320 | <u> </u>                        |
| 308 | <del> </del><br>52 <del> </del> |
|     |                                 |
|     |                                 |

| <ul><li>Material:</li><li>Version:</li></ul> | Aluminium<br>2-piece, rectangular,                                   |
|----------------------------------------------|----------------------------------------------------------------------|
|                                              | with straight magnetic lid,<br>two-sided outlet and black brush seal |
| > Finish:                                    | Silver coloured anodized                                             |
| > Installation:                              | For push fitting, routing radius R5                                  |

| Dim. (L x W)<br>mm | Cat. No.   |
|--------------------|------------|
| 320 x 110          | 631.29.921 |

Packing: 1 piece