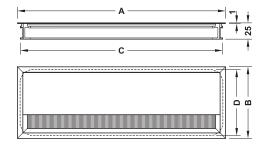

## Cable outlet, square/rectangular With gentle closing function

| <ul> <li>&gt; Material:</li> <li>&gt; Version:</li> <li>&gt; Finish:</li> <li>&gt; Installation:</li> </ul> |              | Aluminium<br>1-piece, rectangular,<br>with straight hinged lid,<br>black brush seal and gentle<br>closing function<br>Silver coloured anodized<br>For push fitting, routing radius R14 |              |            |
|-------------------------------------------------------------------------------------------------------------|--------------|----------------------------------------------------------------------------------------------------------------------------------------------------------------------------------------|--------------|------------|
| Dim. A<br>mm                                                                                                | Dim. B<br>mm | Dim. C<br>mm                                                                                                                                                                           | Dim. D<br>mm | Cat. No.   |
| 120                                                                                                         | 120          | 112                                                                                                                                                                                    | 112          | 631.29.911 |
| 240                                                                                                         | 120          | 231                                                                                                                                                                                    | 112          | 631.29.912 |

311

441

102

113

631.29.901

631.29.913

Packing: 1 piece

110

120

320

450

10

CAD