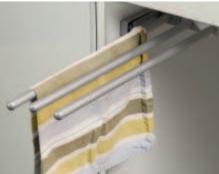

## Towel rail with extending runner $\rightarrow$ With 1, 2 or 3 rails

- > Installation: For screw fixing at top or side
- > Fixing material supplied

## Functionality

2 and 3 rail version towel rails can be swivelled by 90° by loosening the retaining screw.

| Version         | Powder<br>coated<br>white | Silver<br>coloured<br>anodized | Polished<br>chrome<br>coloured | Powder<br>coated,<br>black,<br>RAL 9005 |
|-----------------|---------------------------|--------------------------------|--------------------------------|-----------------------------------------|
| With<br>1 rail  | 510.50.715                | 510.50.915                     | 510.50.215                     | 510.50.315                              |
| With<br>2 rails | 510.50.725                | 510.50.925                     | 510.50.225                     | 510.50.325                              |
| With<br>3 rails | 510.50.735                | 510.50.935                     | 510.50.235                     | 510.50.335                              |