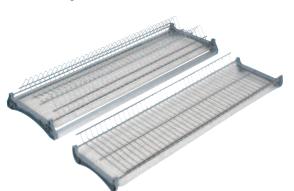

Drainer grill and tray For draining dishes

| > Materi  | al:                 | Drainer tray: Plastic,<br>drainer grill: Steel            |
|-----------|---------------------|-----------------------------------------------------------|
| > Finish/ | colour:             | Drainer grill: Chrome plated,<br>side panel bearing: Grey |
| > Height  | :                   | 200 mm                                                    |
| > Depth:  |                     | 276 mm                                                    |
| > For sic | le panel thickness: | 16 mm                                                     |
|           |                     |                                                           |

## Supplied with

1 drainer grill and tray, flat

1 drainer grill and tray, deep

4 side panel bearings

|   | For cabinet width mm | Width<br>mm | Cat. No.   |
|---|----------------------|-------------|------------|
| X | 600                  | 568         | 544.06.204 |
|   | 800                  | 768         | 544.06.206 |
|   | 900                  | 868         | 544.06.207 |