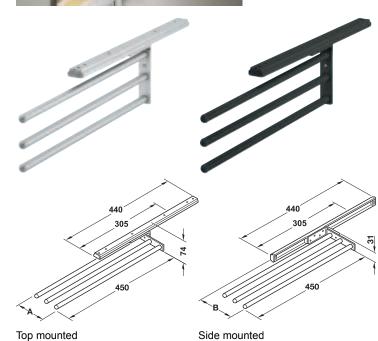

## Installation dimensions

| Towel rail version | Top mounted dim. A mm | Side mounted<br>dim. B mm |
|--------------------|-----------------------|---------------------------|
| With 1 rail        | 31                    | 53                        |
| With 2 rails       | 65                    | 93                        |
| With 3 rails       | 110                   | 138                       |