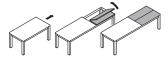

# **Functionality**

One folding extension leaf

Two folding extension leaves

> Area of application: For extending tables with frame,

one-side extension Runners: Aluminium,

> Material: folding fitting: Steel

Extension leaf frame with two folding extension leaves: Dimensions exemplary for folding extension leaf 2 x 500 mm, table width 1,000 mm

Extension leaf frame with one folding extension leaf: Dimensions exemplary for folding extension leaf 1 x 1,000 mm, table width 1,000 mm