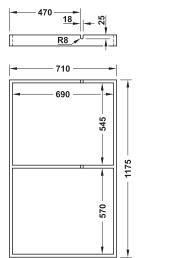

> Finish: Runners: Silver coloured anodized,

folding fitting: Galvanized > Installation: For screw fixing to table top and

pull out frames

| Instal | allation |      |   |  |      |      |
|--------|----------|------|---|--|------|------|
| 2.3    |          |      |   |  |      | 1.5  |
| 47     |          |      |   |  |      | 72.5 |
|        | -        | 20.5 | _ |  | 20 5 | _    |

| iiistalie | -   | 88  |      |      |  |
|-----------|-----|-----|------|------|--|
| 2.3       |     |     |      | 1.5  |  |
| 74        |     |     |      | 72.5 |  |
|           | - 2 | 0.5 | 20.5 | -    |  |

Extension leaf frame with two folding extension leaves: Dimensions exemplary for folding extension leaf 2 x 500 mm, table width 1,000 mm

Extension leaf frame with one folding extension leaf: Dimensions exemplary for folding extension leaf 1 x 1,000 mm, table width 1,000 mm