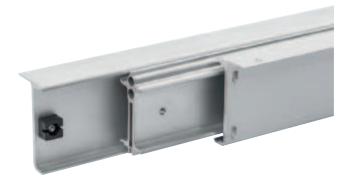

# **Ball bearing runners**

For 1 or 2 folding extension leaves

- > Pull out profile aluminium, silver coloured anodized
- > For 2–4 people more at the table

# **Functionality**

One folding extension leaf

Two folding extension leaves

> Area of application: For extending tables with frame,

one-side extension Runners: Aluminium,

> Material: folding fitting: Steel

> Finish: Runners: Silver coloured anodized,

folding fitting: Galvanized > Installation: For screw fixing to table top and

pull out frames

| Instal | allation |      |   |  |      |      |
|--------|----------|------|---|--|------|------|
| 2.3    |          |      |   |  |      | 1.5  |
| 47     |          |      |   |  |      | 72.5 |
|        | -        | 20.5 | _ |  | 20 5 | _    |