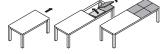

# **Functionality**

One folding extension leaf

Two folding extension leaves

> Area of application: For extending tables with frame,

one-side extension Runners: Aluminium,

> Material: folding fitting: Steel

Extension leaf frame with two folding extension leaves: Dimensions exemplary for folding extension leaf 2 x 500 mm, table width 1,000 mm

Extension leaf frame with one folding extension leaf: Dimensions exemplary for folding extension leaf 1 x 1,000 mm, table width 1,000 mm