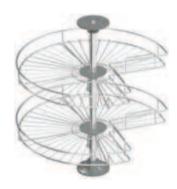

## Häfele Three quarter circle carousel fitting with carousels

Wire shelf

> Area of application: For corner base unit 900 x 900 mm,

for overlay doors

> Material: Spindle and wire carousels: Steel,

height compensation bearing, lower axle bearing and top axle bearing:

carousel shelf: Chipboard > Finish/colour:

Spindle: Chrome plated, wire baskets: Chrome plated/anthracite powder

coated,

height compensation bearing, lower

axle bearing, top axle bearing:

Anthracite,

carousel shelf: White/black

Spindle with multiple perforations, wire carousel with wire surround and

plastic bearing

> Functionality: Carousels swivel independently

Internal height: 680-689 mm,

height adjustment via top bearing

> Load bearing capacity: ≤20 kg/carousel Installation: For screw fixing

## Supplied with

> Version:

2 wire carousels/carousel shelves

1 spindle

1 height compensation bearing (supplied with the carousel shelves)

1 top axle bearing

1 lower axle bearing

| Finish/colour                         | Basket diameter mm | Wire carousel | Carousel shelf |
|---------------------------------------|--------------------|---------------|----------------|
| Chrome plated                         | 714                | 542.15.210    | _              |
| Chrome plated, base: White            | 731                | -             | 542.15.710     |
| Anthracite powder coated, base: Black | 731                | _             | 542.15.340     |