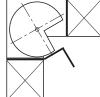

## Häfele Three quarter circle carousel fitting with carousels





Wire shelf



> Area of application: For corner base unit 900 x 900 mm,

for overlay doors

> Material: Spindle and wire carousels: Steel,

height compensation bearing, lower axle bearing and top axle bearing:

carousel shelf: Chipboard > Finish/colour:

Spindle: Chrome plated, wire baskets: Chrome plated/anthracite powder

coated,

height compensation bearing, lower

axle bearing, top axle bearing:

Anthracite,

carousel shelf: White/black

Spindle with multiple perforations, wire carousel with wire surround and

plastic bearing

> Functionality: Carousels swivel independently

Internal height: 680-689 mm,

height adjustment via top bearing

> Load bearing capacity: ≤20 kg/carousel Installation: For screw fixing



Wooden shelf



Wooden shelf

## Installation dimensions



Base unit 90