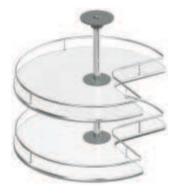

## Häfele Three quarter circle carousel fitting with carousels

Wire shelf

> Area of application: For corner base unit 900 x 900 mm,

for overlay doors

> Material: Spindle and wire carousels: Steel,

height compensation bearing, lower axle bearing and top axle bearing:

carousel shelf: Chipboard > Finish/colour:

Spindle: Chrome plated, wire baskets: Chrome plated/anthracite powder

coated,

height compensation bearing, lower

axle bearing, top axle bearing:

Anthracite,

carousel shelf: White/black

Spindle with multiple perforations, wire carousel with wire surround and

plastic bearing

> Functionality: Carousels swivel independently

Internal height: 680-689 mm,

height adjustment via top bearing

> Load bearing capacity: ≤20 kg/carousel Installation: For screw fixing

## Supplied with

> Version:

2 wire carousels/carousel shelves

1 spindle

1 height compensation bearing (supplied with the carousel shelves)

1 top axle bearing

1 lower axle bearing

| Finish/colour                         | Basket diameter mm | Wire carousel | Carousel shelf |
|---------------------------------------|--------------------|---------------|----------------|
| Chrome plated                         | 714                | 542.15.210    | _              |
| Chrome plated, base: White            | 731                | -             | 542.15.710     |
| Anthracite powder coated, base: Black | 731                | _             | 542.15.340     |