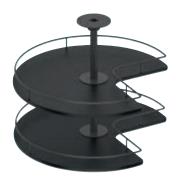

## Häfele Three quarter circle carousel fitting with carousels

Wire shelf

> Area of application: For corner base unit 900 x 900 mm,

for overlay doors

> Material: Spindle and wire carousels: Steel,

height compensation bearing, lower axle bearing and top axle bearing:

carousel shelf: Chipboard > Finish/colour:

Spindle: Chrome plated, wire baskets: Chrome plated/anthracite powder

coated,

height compensation bearing, lower

axle bearing, top axle bearing:

Anthracite,

carousel shelf: White/black

Spindle with multiple perforations, wire carousel with wire surround and

plastic bearing

> Functionality: Carousels swivel independently

Internal height: 680-689 mm,

height adjustment via top bearing

> Load bearing capacity: ≤20 kg/carousel Installation: For screw fixing

## Supplied with

> Version:

2 wire carousels/carousel shelves

1 spindle

1 height compensation bearing (supplied with the carousel shelves)

1 top axle bearing

1 lower axle bearing

| Finish/colour                         | Basket diameter mm | Wire carousel | Carousel shelf |
|---------------------------------------|--------------------|---------------|----------------|
| Chrome plated                         | 714                | 542.15.210    | _              |
| Chrome plated, base: White            | 731                | -             | 542.15.710     |
| Anthracite powder coated, base: Black | 731                | _             | 542.15.340     |