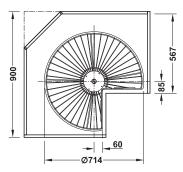

carousels





Wire shelf



> Area of application: For corner base unit 900 x 900 mm,

for overlay doors

> Material: Spindle and wire carousels: Steel,

height compensation bearing, lower axle bearing and top axle bearing:

carousel shelf: Chipboard > Finish/colour:

Spindle: Chrome plated, wire baskets: Chrome plated/anthracite powder

coated,

height compensation bearing, lower

axle bearing, top axle bearing:

Anthracite,

carousel shelf: White/black

Spindle with multiple perforations, wire carousel with wire surround and

plastic bearing

> Functionality: Carousels swivel independently

Internal height: 680-689 mm,

height adjustment via top bearing

> Load bearing capacity: ≤20 kg/carousel Installation: For screw fixing



Wooden shelf



Wooden shelf

## Installation dimensions



Base unit 900 x 900 mm

## Supplied with

> Version:

2 wire carousels/carousel shelves

1 spindle

1 height compensation bearing (supplied with the carousel shelves)

1 top axle bearing

1 lower axle bearing

| Finish/colour                         | Basket diameter mm | Wire carousel | Carousel shelf |
|---------------------------------------|--------------------|---------------|----------------|
| Chrome plated                         | 714                | 542.15.210    | _              |
| Chrome plated, base: White            | 731                | -             | 542.15.710     |
| Anthracite powder coated, base: Black | 731                | _             | 542.15.340     |

Packing: 1 piece