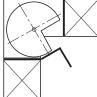

## Häfele Three quarter circle carousel fitting with carousels





Wire shelf



> Area of application: For corner base unit 900 x 900 mm,

for overlay doors

> Material: Spindle and wire carousels: Steel,

height compensation bearing, lower axle bearing and top axle bearing:

carousel shelf: Chipboard > Finish/colour:

Spindle: Chrome plated, wire baskets: Chrome plated/anthracite powder

coated,

height compensation bearing, lower

axle bearing, top axle bearing:

Anthracite,

carousel shelf: White/black

Spindle with multiple perforations, wire carousel with wire surround and

plastic bearing

> Functionality: Carousels swivel independently

Internal height: 680-689 mm,

height adjustment via top bearing

> Load bearing capacity: ≤20 kg/carousel Installation: For screw fixing



Wooden shelf



Wooden shelf

## Installation dimensions



Base unit 900 x 900 mm

##