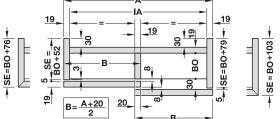

10

Side panel removable for door mounting

A = cabinet width B = door width IA = internal cabinet width BO = base panel depth

SE = side panel width

Installation dimensions

H = height BO = base panel depth CF = front door height CB = rear door height CWF = front door depth CWB = rear door depth