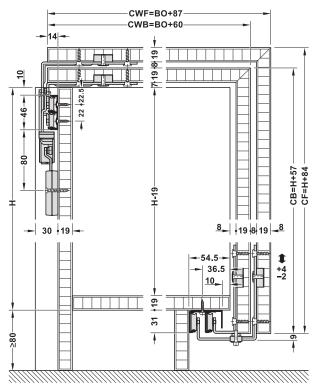

10

Side panel removable for door mounting

A = cabinet width B = door width IA = internal cabinet width BO = base panel depth

SE = side panel width

Installation dimensions

H = height BO = base panel depth CF = front door height CB = rear door height CWF = front door depth CWB = rear door depth