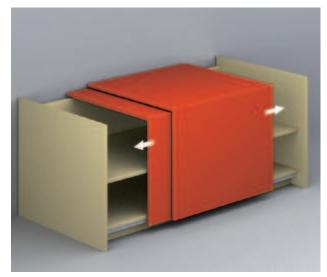

## Linear Sliding Doors Vorfront - Wood

# Hawa Combino L 40

| > Door height:            | ≤1,500 mm                                                                                                      |
|---------------------------|----------------------------------------------------------------------------------------------------------------|
| > Door width:             | ≤1,500 mm                                                                                                      |
| > Door depth:             | ≤700 mm                                                                                                        |
| > Material thickness:     | 19 mm                                                                                                          |
| > Door stopper:           | Top clip-in door stopper or soft and self<br>closing mechanism, for sliding into<br>running track              |
| > Running gear:           | Bottom running, 1 roller                                                                                       |
| > Running gear guided by: | Ball bearing mounted roller: Plastic                                                                           |
| > Adjustment facility:    | Height +4/-2 mm on running gear using<br>eccentric screw, depth ±3 mm on<br>running gear using eccentric screw |
| > Installation:           | Running gear and guide for screw fixing                                                                        |