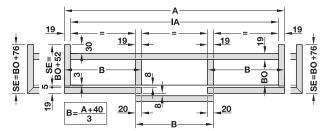

10

Side panel removable for door mounting

A = cabinet width B = door width IA = internal cabinet width BO = base panel depth

SE = side panel width

Installation dimensions

H = height BO = base panel depth CF = front door height CB = rear door height CWF = front door depth CWB = rear door depth