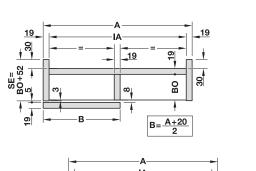

10

Side panel removable for door mounting

A = cabinet width B = door width IA = internal cabinet width BO = base panel depth

SE = side panel width

Installation dimensions

H = height BO = base panel depth CF = front door height CB = rear door height CWF = front door depth CWB = rear door depth