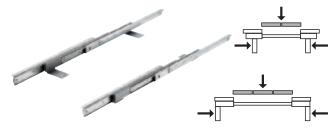

### $\rightarrow$ For 2 or 3 extension leaves

Asynchronous, with central rod

For 2-6 people more at the table

Version: With Material: Runi

With central rod for improved stability Runners and cetral rod: Steel

Finish/colour: Runners: Galvanized,

central rod:

Powder coated, white aluminium, RAL 9006

### Installation

| Technical data               |    |              |               |               |  |  |
|------------------------------|----|--------------|---------------|---------------|--|--|
| Installation length          | mm | 860          | 1200          | 1600          |  |  |
| Load bearing capacity        | kg | 90           | 90            | 90            |  |  |
| Opening for extension leaves | mm | 1120         | 1560          | 1560          |  |  |
| Width of extension leaves    | mm | 1–2 x 500    | 1–3 x 500     | 1–3 x 500     |  |  |
| Total extension length       | mm | 1980         | 2760          | 3160          |  |  |
| Mounting bracket length      | mm | 725          | 725           | 725           |  |  |
| Recommended table length     | mm | 910–<br>1200 | 1250–<br>1800 | 1650–<br>2400 |  |  |