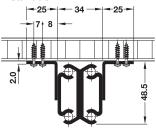

### Installation

| Technical data               |    |              |               |               |
|------------------------------|----|--------------|---------------|---------------|
| Installation length          | mm | 740          | 1200          | 1600          |
| Load bearing capacity        | kg | 90           | 90            | 90            |
| Opening for extension leaves | mm | 1080         | 1080          | 1280          |
| Width of extension leaves    | mm | 1–2 x 500    | 1–2 x 500     | 1–2 x 600     |
| Total extension length       | mm | 1820         | 1820          | 2880          |
| Mounting bracket length      | mm | 400          | 725           | 725           |
| Recommended table length     | mm | 790–<br>1200 | 1250–<br>1800 | 1650–<br>2400 |

### Note on choice of pull out table fitting

Installation length of pull out table fitting = approx. length of frame/base or approx. 2/3 of table diameter or table length without extension leaves

| Installation length mm | Cat. No.   |
|------------------------|------------|
| 740                    | 642.69.207 |
| 1200                   | 642.69.208 |
| 1600                   | 642.69.209 |