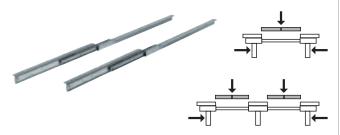

# **Ball bearing runners**

> Material: Steel > Finish: Galvanized

> Installation: For screw fixing beneath table top

## → For 2 extension leaves

Asynchronous

For 2-4 people more at the table

### Installation

| Technical data               |    |              |               |               |
|------------------------------|----|--------------|---------------|---------------|
| Installation length          | mm | 740          | 1200          | 1600          |
| Load bearing capacity        | kg | 90           | 90            | 90            |
| Opening for extension leaves | mm | 1080         | 1080          | 1280          |
| Width of extension leaves    | mm | 1–2 x 500    | 1–2 x 500     | 1–2 x 600     |
| Total extension length       | mm | 1820         | 1820          | 2880          |
| Mounting bracket length      | mm | 400          | 725           | 725           |
| Recommended table length     | mm | 790–<br>1200 | 1250–<br>1800 | 1650–<br>2400 |