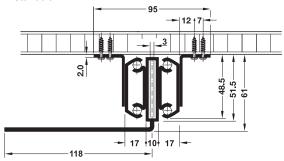

# **Ball bearing runners**

> Material: Steel > Finish: Galvanized

> Installation: For screw fixing beneath table top

### Installation

| Technical data               |    |              |               |               |
|------------------------------|----|--------------|---------------|---------------|
| Installation length          | mm | 740          | 1200          | 1600          |
| Load bearing capacity        | kg | 90           | 90            | 90            |
| Opening for extension leaves | mm | 1080         | 1080          | 1280          |
| Width of extension leaves    | mm | 1–2 x 500    | 1–2 x 500     | 1–2 x 600     |
| Total extension length       | mm | 1820         | 1820          | 2880          |
| Mounting bracket length      | mm | 400          | 725           | 725           |
| Recommended table length     | mm | 790–<br>1200 | 1250–<br>1800 | 1650–<br>2400 |